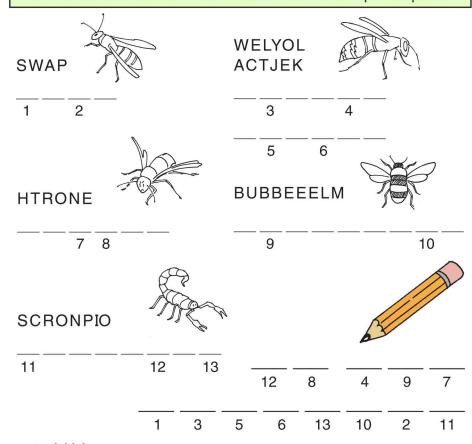

## The Spirit Helps Us

When does God's Spirit help us?

Unscramble the names of stinging insects. Use the numbered letters to find the situation in which the Spirit helps us.

Westminster United Methodist Church 165 E. Main Street | Westminster, MD | www.wumcmd.org