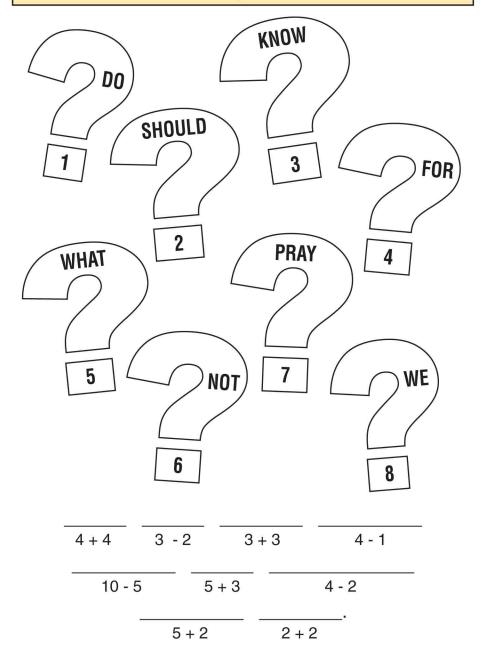

## Sometimes we don't know what is best.

500

Solve the math problems and match the answers with the words in the question marks.

God's Spirit helps us to pray.

Write the letter missing in each word to find how the Spirit helps us.