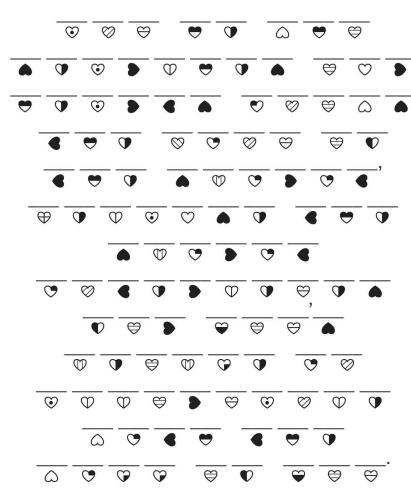

## Use the code to fill in the blanks.

| <b>⊙</b> = A               | <b>♥</b> = E        | <b>♡</b> = I | $\bigotimes = M$    | <b>♥</b> = Q | ♡ = U           | $\bigcirc = X$ |
|----------------------------|---------------------|--------------|---------------------|--------------|-----------------|----------------|
| $\bigoplus = B$            | <b>♥</b> = F        | <b>♡</b> = J | $\bigotimes = N$    | ▶ = R        |                 | <b>♥</b> = Y   |
| $\mathcal{O} = \mathbf{C}$ | <b>₩</b> = <b>G</b> | <b>♥</b> = K | <b>⇔</b> = <b>O</b> | = S          | $\triangle = W$ | <b>♥</b> = Z   |
| $\Theta = D$               | <b>⇔</b> = H        | C = 1        | M = P               | <b>4</b> = T |                 |                |

## © 2023 CRI • PO Box 9290, Canton, OH 44711 • www.ChildrensBulletins.com

**Bulletin** 

Ages 7+

July 23, 2023 • Romans 8:26-27